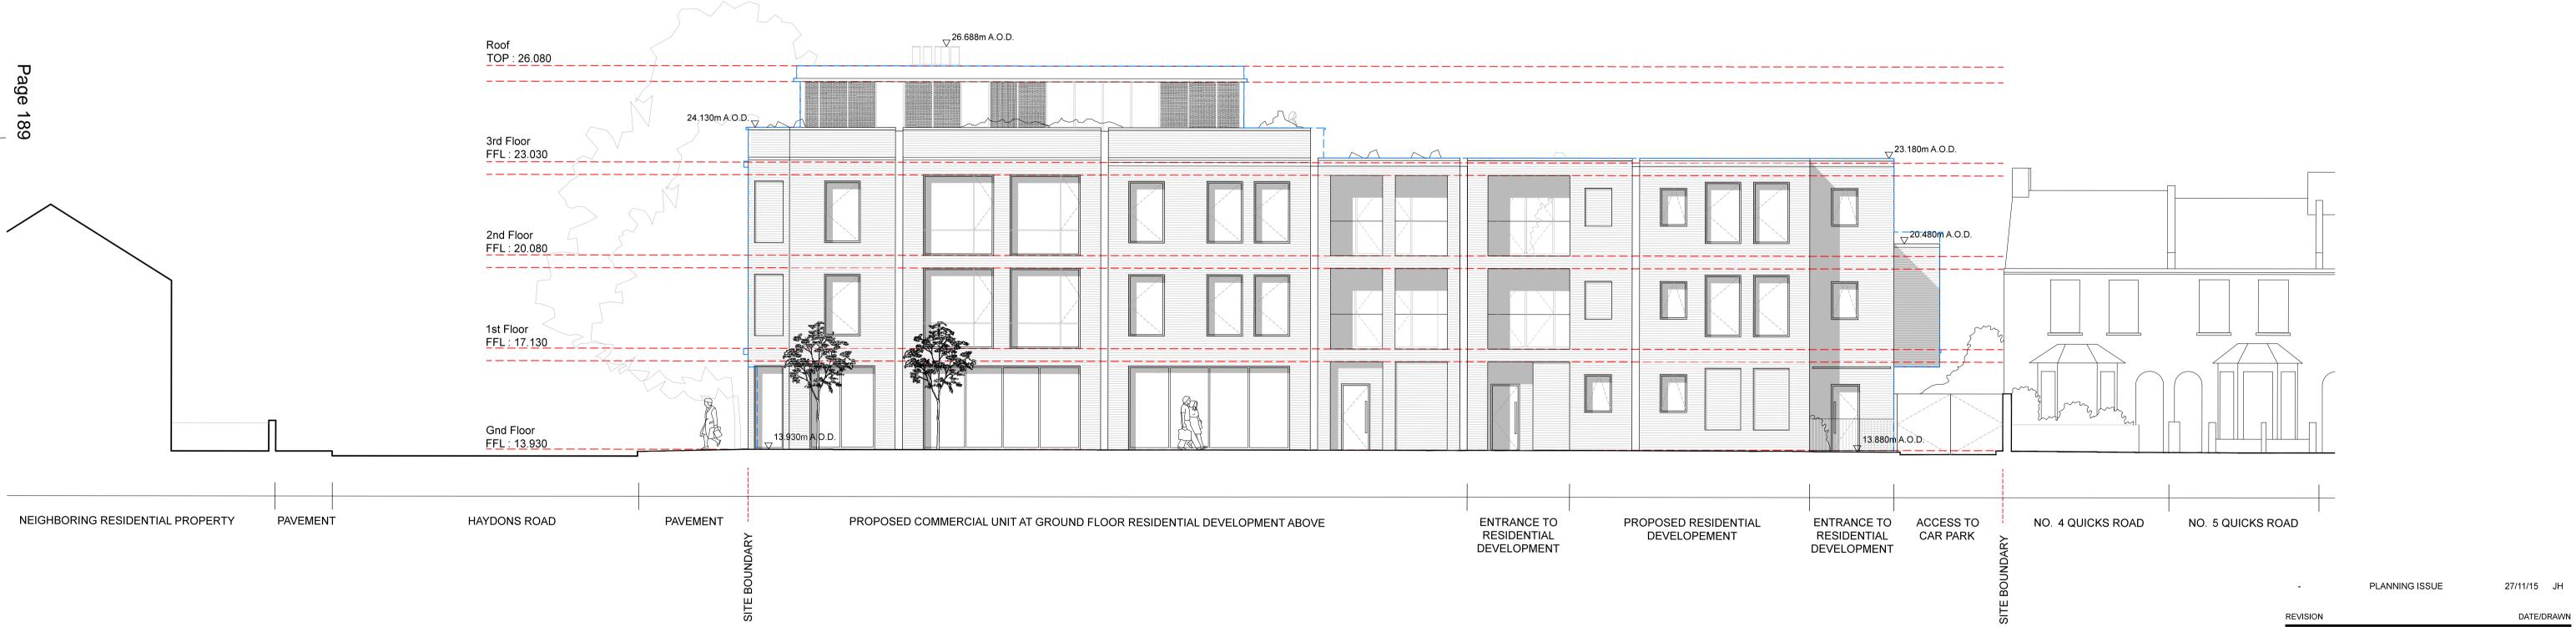

## Proposed North Elevation (Quicks Road)

Key Plan 1:500 @A1

| m A.O.D. | Profile of existing roof<br>of 94-96 Haydons Rd<br>Profile of existing roofs<br>of 86-92 Haydons Rd |  |  |  |
|----------|-----------------------------------------------------------------------------------------------------|--|--|--|
|          |                                                                                                     |  |  |  |
|          |                                                                                                     |  |  |  |

No.1-3

| REVISION       | DATE/DRAWN                                                                                  |            |           |  |
|----------------|---------------------------------------------------------------------------------------------|------------|-----------|--|
|                | archit<br>initiat<br>3-5 Barret St, Lond<br>architectureinitiati<br>© ARCHITECTURE INITIATI | on W1U 1AY |           |  |
| PROJECT        | 94-96 HAYDONS ROAD                                                                          |            |           |  |
|                | 1-3 QUICK                                                                                   | S ROA      | D         |  |
| DRAWING TITLE  | EXISTING                                                                                    | & PRO      | POSED     |  |
|                | NORTH ELEVATION                                                                             |            |           |  |
|                |                                                                                             |            |           |  |
| DATE           | NOV 2015                                                                                    | SCALE      | 1:100 @A1 |  |
| DRAWN          | JH                                                                                          | СНЕСК      | TR        |  |
| STATUS         | PLANNING                                                                                    |            |           |  |
| JOB NUMBER     | AI-2232                                                                                     |            |           |  |
| DRAWING NUMBER | QK-200                                                                                      | REV        | -         |  |