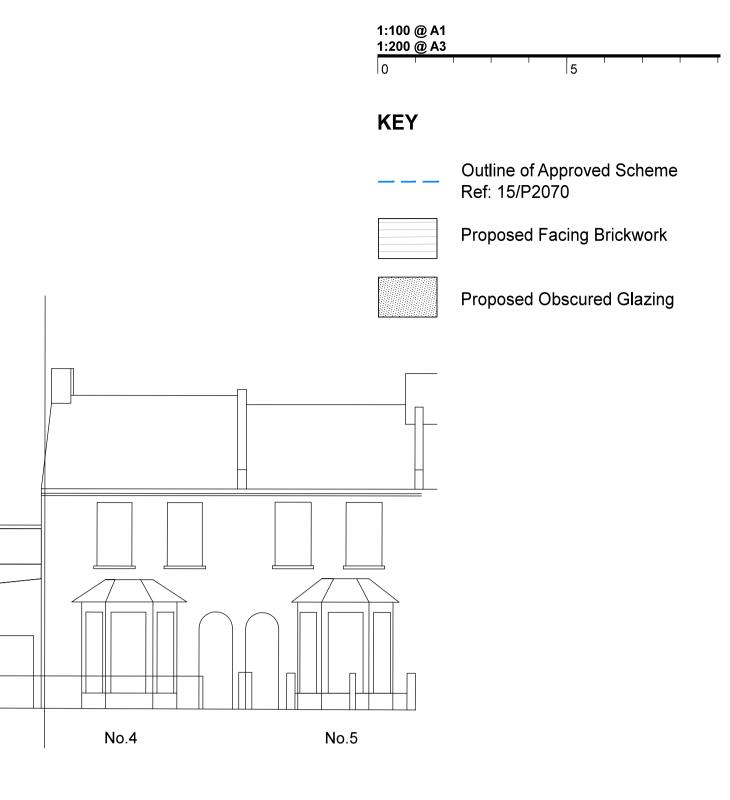

No.1-3

| REVISION       | DATE/DRAWN                                                                                  |            |           |  |
|----------------|---------------------------------------------------------------------------------------------|------------|-----------|--|
|                | archit<br>initiat<br>3-5 Barret St, Lond<br>architectureinitiati<br>© ARCHITECTURE INITIATI | on W1U 1AY |           |  |
| PROJECT        | 94-96 HAYDONS ROAD                                                                          |            |           |  |
|                | 1-3 QUICK                                                                                   | S ROA      | D         |  |
| DRAWING TITLE  | EXISTING                                                                                    | & PRO      | POSED     |  |
|                | NORTH ELEVATION                                                                             |            |           |  |
|                |                                                                                             |            |           |  |
| DATE           | NOV 2015                                                                                    | SCALE      | 1:100 @A1 |  |
| DRAWN          | JH                                                                                          | СНЕСК      | TR        |  |
| STATUS         | PLANNING                                                                                    |            |           |  |
| JOB NUMBER     | AI-2232                                                                                     |            |           |  |
| DRAWING NUMBER | QK-200                                                                                      | REV        | -         |  |