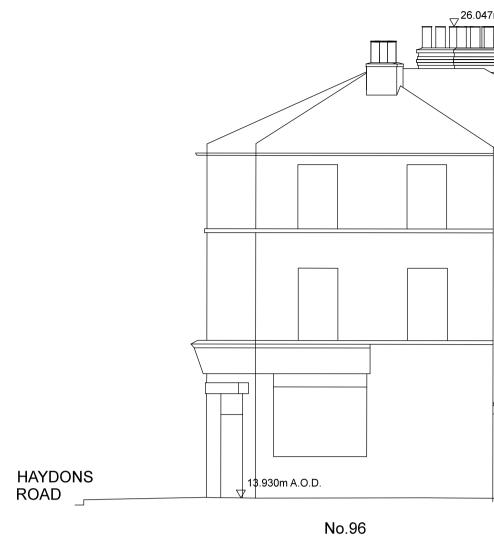

## Existing North Elevation (Quicks Road)

No.1-3

| REVISION       | DATE/DRAWN                                                                                  |            |           |  |
|----------------|---------------------------------------------------------------------------------------------|------------|-----------|--|
|                | archit<br>initiat<br>3-5 Barret St, Lond<br>architectureinitiati<br>© ARCHITECTURE INITIATI | on W1U 1AY |           |  |
| PROJECT        | 94-96 HAYDONS ROAD                                                                          |            |           |  |
|                | 1-3 QUICK                                                                                   | S ROA      | D         |  |
| DRAWING TITLE  | EXISTING                                                                                    | & PRO      | POSED     |  |
|                | NORTH ELEVATION                                                                             |            |           |  |
|                |                                                                                             |            |           |  |
| DATE           | NOV 2015                                                                                    | SCALE      | 1:100 @A1 |  |
| DRAWN          | JH                                                                                          | СНЕСК      | TR        |  |
| STATUS         | PLANNING                                                                                    |            |           |  |
| JOB NUMBER     | AI-2232                                                                                     |            |           |  |
| DRAWING NUMBER | QK-200                                                                                      | REV        | -         |  |